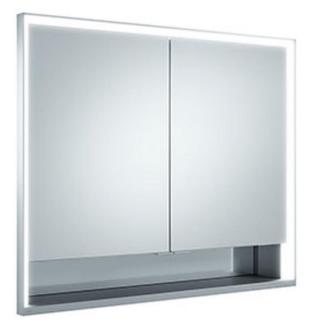

## KEUCO

| Brand :          | KEUCO, Germany             |
|------------------|----------------------------|
| Name :           | ROYAL LUMOS Mirror Cabinet |
|                  |                            |
| Item Code :      | 14313 171301               |
| Designer :       | Keuco                      |
| Color / Finish : | Silver Anodized            |
| Dimensions :     | 900 x 735 x 165 mm         |
|                  |                            |

Product info:

- For recessed installation
- Adjustable light color from 2700 kelvin (warm white) to 6500 kelvin (daylight)
- 2 hinged double sided crystal mirrored doors
- Body: aluminum silver anodized interior rear wall mirrored