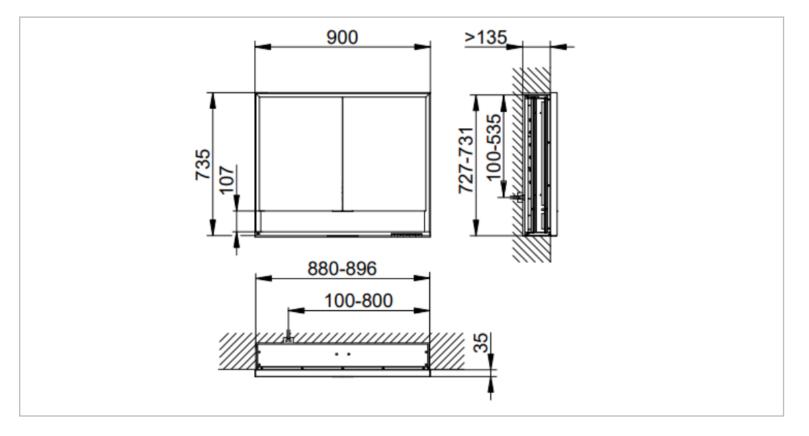

## KEUCO

| Brand :          | KEUCO, Germany             |
|------------------|----------------------------|
| Name :           | ROYAL LUMOS Mirror Cabinet |
|                  |                            |
| Item Code :      | 14313 171301               |
| Designer :       | Keuco                      |
| Color / Finish : | Silver Anodized            |
| Dimensions :     | 900 x 735 x 165 mm         |
|                  |                            |